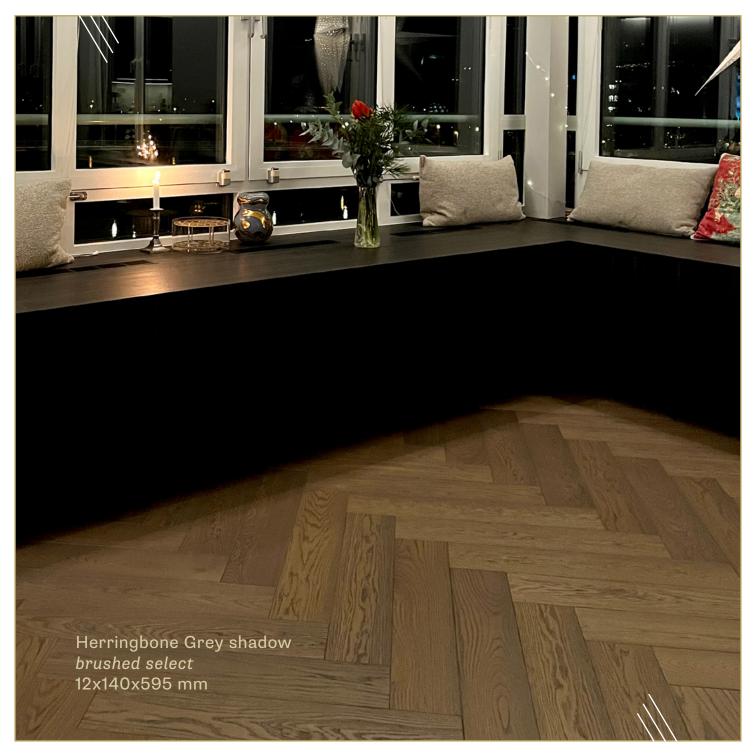

# Perfecto wood chevron and herringbone collection

Project brown

Brown sugar

Winter forest

Silver grey

Bisquit

Autumn way

Grey shadow