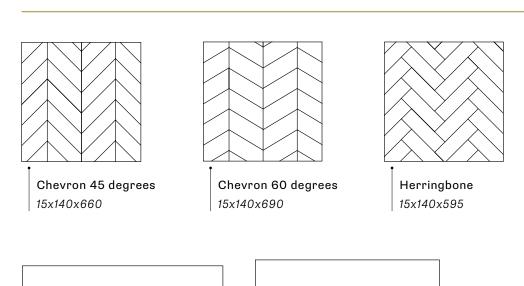

hanges in the structure and colour of the wood. 5% allowable limit for defects.



### Classic

Healthy knots of up to 35 mm in diameter, changes in the structure and colour of the wood, black cracked (hollow) filled knots of up to 25 mm.
Sapwood of up to 10 mm on one side. Incompleteness of defect coating: up to 5 percent.
5% allowable limit for defects.



### Rustic

Healthy knots of up to 65 mm in diameter, changes in the structure of the wood. Filled knots up to 35 mm. Rather prominent changes in the colour. Core of up to 600 mm in length. Sapwood of up to 15 mm on one side. Incompleteness of defect coating: up to 5 percent.

5% allowable limit for defects.

## Surface







# Finishing



UV oil

# 12mm Construction



## **Dimensions**



# 15 mm Construction



## **Dimensions**



15x220x1200-2400

15x180x1200-1800











Company Perfecto wood manufactures wood parquet boards of different format: traditional boards, chevron and herringbone for almost 20 years. We invest in production machinery, product creation and people knowledge constantly.

#### WF USF:

- Highest-quality raw material: oak wood and birch plywood
- Modern production equipment and production process
- Highest qualification of employees in production and sales office
- Excellence in Service and Wood Knowledge



Manufaktūrų str. 20 LT-11342 Vilnius, Lithuania Mob. +370 655 33 736 info@perfektowood.lt www.perfektowood.lt