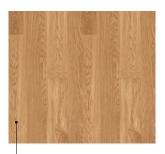

#### Select

Occasional healthy knots of up to 9 mm in diameter. Sapwood of up to 10 mm on one side. Changes in the structure and colour of the wood. 5% allowable limit for defects.