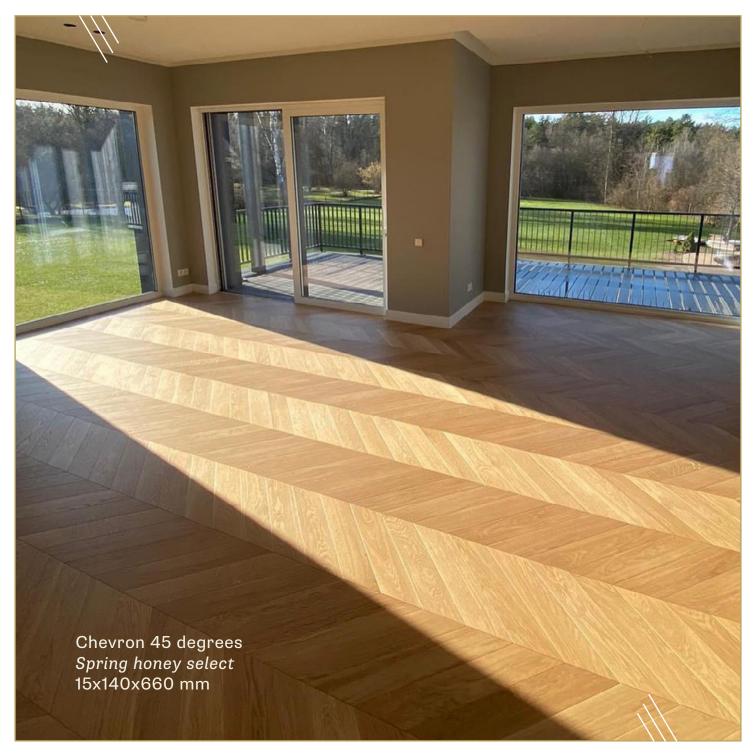

#### Select

Occasional healthy knots of up to 9 mm in diameter. Sapwood of up to 10 mm on one side. Changes in the structure and colour of the wood. 5% allowable limit for defects.