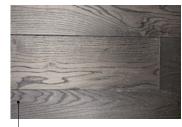

### Rustic

Healthy knots of up to 65 mm in diameter, changes in the structure of the wood. Filled knots up to 35 mm. Rather prominent changes in the colour. Core of up to 600 mm in length. Sapwood of up to 15 mm on one side. Incompleteness of defect coating: up to 5 percent.

5% allowable limit for defects.