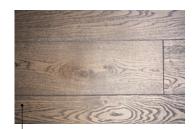

# Perfecto wood chevron and herringbone collection

Project brown

Brown sugar

Winter forest

Silver grey

Bisquit

Autumn way

Grey shadow