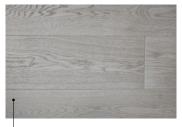

## Gradings

#### Select

Occasional healthy knots of up to 9 mm in diameter. Sapwood of up to 10 mm on one side. Changes in the structure and colour of the wood. 5% allowable limit for defects.

### Classic

Healthy knots of up to 35 mm in diameter, changes in the structure and colour of the wood, black cracked (hollow) filled knots of up to 25 mm.
Sapwood of up to 10 mm on one side. Incompleteness of defect coating: up to 5 percent.
5% allowable limit for defects.

### Rustic

Healthy knots of up to 65 mm in diameter, changes in the structure of the wood. Filled knots up to 35 mm. Rather prominent changes in the colour. Core of up to 600 mm in length. Sapwood of up to 15 mm on one side. Incompleteness of defect coating: up to 5 percent.

5% allowable limit for defects.