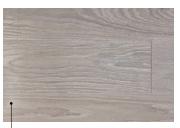

# Perfecto wood chevron and herringbone collection

Project brown

Brown sugar

Winter forest

Silver grey

Bisquit

Autumn way

Grey shadow