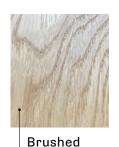

adings



#### Select

Occasional healthy knots of up to 9 mm in diameter. Sapwood of up to 10 mm on one side. Changes in the structure and colour of the wood. 5% allowable limit for defects.



### Classic

Healthy knots of up to 35 mm in diameter, changes in the structure and colour of the wood, black cracked (hollow) filled knots of up to 25 mm.
Sapwood of up to 10 mm on one side. Incompleteness of defect coating: up to 5 percent.
5% allowable limit for defects.



### Rustic

Healthy knots of up to 65 mm in diameter, changes in the structure of the wood. Filled knots up to 35 mm. Rather prominent changes in the colour. Core of up to 600 mm in length. Sapwood of up to 15 mm on one side. Incompleteness of defect coating: up to 5 percent.

5% allowable limit for defects.

## Surface







# Finishing



UV oil

# 12mm Construction



## **Dimensions**



# 15 mm Construction



## **Dimensions**



15x220x1200-2400

15x180x1200-1800











Company Perfecto wood manufactures wood parquet boards of different format: traditional boards, chevron and herringbone for almost 20 years. We invest in production machinery, product creation and people knowledge constantly.

#### WF USF:

- Highest-quality raw material: oak wood and birch plywood
- Modern production equipment and production process
- Highest qualification of employees in production and sales office
- Excellence in Service and Wood Knowledge



Manufaktūrų str. 20 LT-11342 Vilnius, Lithuania Mob. +370 655 33 736 info@perfektowood.lt www.perfektowood.lt