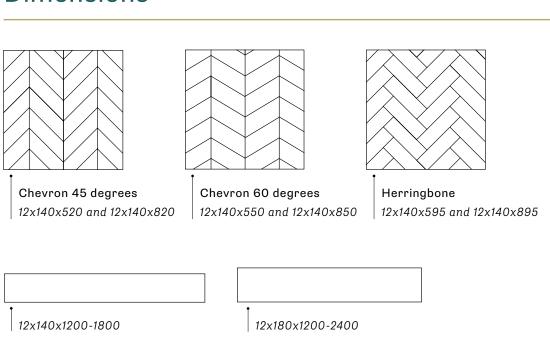

ameter. Sapwood of up to 10 mm on one side. Changes in the structure and colour of the wood. 5% allowable limit for defects.



### Classic

Healthy knots of up to 35 mm in diameter, changes in the structure and colour of the wood, black cracked (hollow) filled knots of up to 25 mm.
Sapwood of up to 10 mm on one side. Incompleteness of defect coating: up to 5 percent.
5% allowable limit for defects.



### Rustic

Healthy knots of up to 65 mm in diameter, changes in the structure of the wood. Filled knots up to 35 mm. Rather prominent changes in the colour. Core of up to 600 mm in length. Sapwood of up to 15 mm on one side. Incompleteness of defect coating: up to 5 percent.

5% allowable limit for defects.

## Surface







# Finishing



UV oil

# 12mm Construction



## **Dimensions**



# 15 mm Construction



## **Dimensions**



15x220x1200-2400

15x180x1200-1800











Company Perfecto wood manufactures wood parquet boards of different format: traditional boards, chevron and herringbone for almost 20 years. We invest in production machinery, product creation and people knowledge constantly.

#### WF USF:

- Highest-quality raw material: oak wood and birch plywood
- Modern production equipment and production process
- Highest qualification of employees in production and sales office
- Excellence in Service and Wood Knowledge



Manufaktūrų str. 20 LT-11342 Vilnius, Lithuania Mob. +370 655 33 736 info@perfektowood.lt www.perfektowood.lt