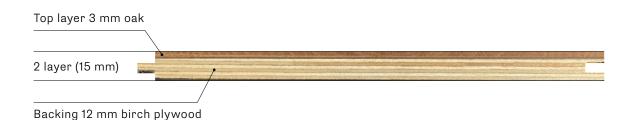

10 mm on one side. Changes in the structure and colour of the wood. 5% allowable limit for defects.



### Classic

Healthy knots of up to 35 mm in diameter, changes in the structure and colour of the wood, black cracked (hollow) filled knots of up to 25 mm.
Sapwood of up to 10 mm on one side. Incompleteness of defect coating: up to 5 percent.
5% allowable limit for defects.



### Rustic

Healthy knots of up to 65 mm in diameter, changes in the structure of the wood. Filled knots up to 35 mm. Rather prominent changes in the colour. Core of up to 600 mm in length. Sapwood of up to 15 mm on one side. Incompleteness of defect coating: up to 5 percent.

5% allowable limit for defects.

## Surface







# Finishing



UV oil

# 12mm Construction



## **Dimensions**



# 15 mm Construction



## **Dimensions**



15x220x1200-2400

15x180x1200-1800











Company Perfecto wood manufactures wood parquet boards of different format: traditional boards, chevron and herringbone for almost 20 years. We invest in production machinery, product creation and people knowledge constantly.

#### WF USF:

- Highest-quality raw material: oak wood and birch plywood
- Modern production equipment and production process
- Highest qualification of employees in production and sales office
- Excellence in Service and Wood Knowledge



Manufaktūrų str. 20 LT-11342 Vilnius, Lithuania Mob. +370 655 33 736 info@perfektowood.lt www.perfektowood.lt