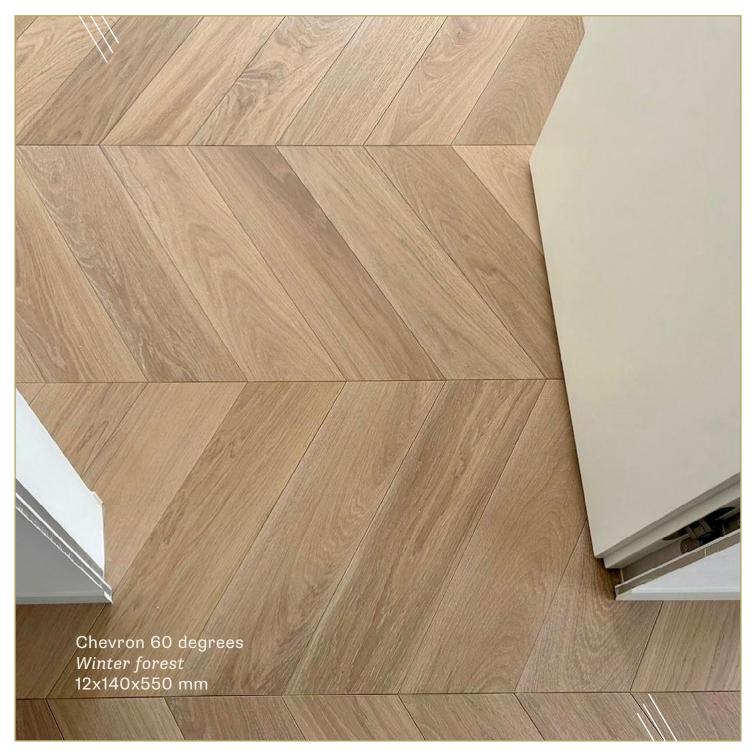

# Perfecto wood chevron and herringbone collection

Project brown

Brown sugar

Winter forest

Silver grey

Bisquit

Autumn way

Grey shadow