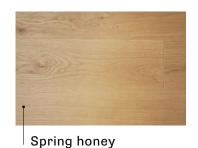

# Perfecto wood chevron and herringbone collection

Project brown

Brown sugar

Winter forest

Silver grey

Bisquit

Autumn way

Grey shadow