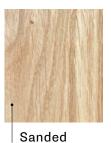

# Gradings



#### Select

Occasional healthy knots of up to 9 mm in diameter. Sapwood of up to 10 mm on one side. Changes in the structure and colour of the wood. 5% allowable limit for defects.



### Classic

Healthy knots of up to 35 mm in diameter, changes in the structure and colour of the wood, black cracked (hollow) filled knots of up to 25 mm.
Sapwood of up to 10 mm on one side. Incompleteness of defect coating: up to 5 percent.
5% allowable limit for defects.



### Rustic

Healthy knots of up to 65 mm in diameter, changes in the structure of the wood. Filled knots up to 35 mm. Rather prominent changes in the colour. Core of up to 600 mm in length. Sapwood of up to 15 mm on one side. Incompleteness of defect coating: up to 5 percent.

5% allowable limit for defects.

## Surface







# Finishing



UV oil

# 12mm Construction



## **Dimensions**



# 15 mm Construction



## **Dimensions**



15x220x1200-2400

15x180x1200-1800











Company Perfecto wood manufactures wood parquet boards of different format: traditional boards, chevron and herringbone for almost 20 years. We invest in production machinery, product creation and people knowledge constantly.

#### WF USF:

- Highest-quality raw material: oak wood and birch plywood
- Modern production equipment and production process
- Highest qualification of employees in production and sales office
- Excellence in Service and Wood Knowledge



Manufaktūrų str. 20 LT-11342 Vilnius, Lithuania Mob. +370 655 33 736 info@perfektowood.lt www.perfektowood.lt