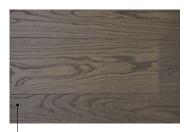

## Gradings

#### Select

Occasional healthy knots of up to 9 mm in diameter. Sapwood of up to 10 mm on one side. Changes in the structure and colour of the wood. 5% allowable limit for defects.

### Classic

Healthy knots of up to 35 mm in diameter, changes in the structure and colour of the wood, black cracked (hollow) filled knots of up to 25 mm.
Sapwood of up to 10 mm on one side. Incompleteness of defect coating: up to 5 percent.
5% allowable limit for defects.

### Rustic

Healthy knots of up to 65 mm in diameter, changes in the structure of the wood. Filled knots up to 35 mm. Rather prominent changes in the colour. Core of up to 600 mm in length. Sapwood of up to 15 mm on one side. Incompleteness of defect coating: up to 5 percent.

5% allowable limit for defects.