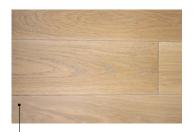

## Gradings

#### Select

Occasional healthy knots of up to 9 mm in diameter. Sapwood of up to 10 mm on one side. Changes in the structure and colour of the wood. 5% allowable limit for defects.

### Classic

Healthy knots of up to 35 mm in diameter, changes in the structure and colour of the wood, black cracked (hollow) filled knots of up to 25 mm.
Sapwood of up to 10 mm on one side. Incompleteness of defect coating: up to 5 percent.
5% allowable limit for defects.

### Rustic

Healthy knots of up to 65 mm in diameter, changes in the structure of the wood. Filled knots up to 35 mm. Rather prominent changes in the colour. Core of up to 600 mm in length. Sapwood of up to 15 mm on one side. Incompleteness of defect coating: up to 5 percent.

5% allowable limit for defects.