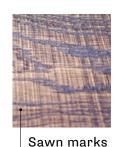

Gradings



#### Select

Occasional healthy knots of up to 9 mm in diameter. Sapwood of up to 10 mm on one side. Changes in the structure and colour of the wood. 5% allowable limit for defects.



### Classic

Healthy knots of up to 35 mm in diameter, changes in the structure and colour of the wood, black cracked (hollow) filled knots of up to 25 mm.
Sapwood of up to 10 mm on one side. Incompleteness of defect coating: up to 5 percent.
5% allowable limit for defects.



### Rustic

Healthy knots of up to 65 mm in diameter, changes in the structure of the wood. Filled knots up to 35 mm. Rather prominent changes in the colour. Core of up to 600 mm in length. Sapwood of up to 15 mm on one side. Incompleteness of defect coating: up to 5 percent.

5% allowable limit for defects.

## Surface







# Finishing



UV oil

# 12mm Construction



## **Dimensions**



# 15 mm Construction



## **Dimensions**



15x220x1200-2400

15x180x1200-1800











Company Perfecto wood manufactures wood parquet boards of different format: traditional boards, chevron and herringbone for almost 20 years. We invest in production machinery, product creation and people knowledge constantly.

#### WF USF:

- Highest-quality raw material: oak wood and birch plywood
- Modern production equipment and production process
- Highest qualification of employees in production and sales office
- Excellence in Service and Wood Knowledge



Manufaktūrų str. 20 LT-11342 Vilnius, Lithuania Mob. +370 655 33 736 info@perfektowood.lt www.perfektowood.lt