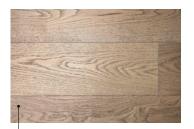

### Classic

Healthy knots of up to 35 mm in diameter, changes in the structure and colour of the wood, black cracked (hollow) filled knots of up to 25 mm.
Sapwood of up to 10 mm on one side. Incompleteness of defect coating: up to 5 percent.
5% allowable limit for defects.