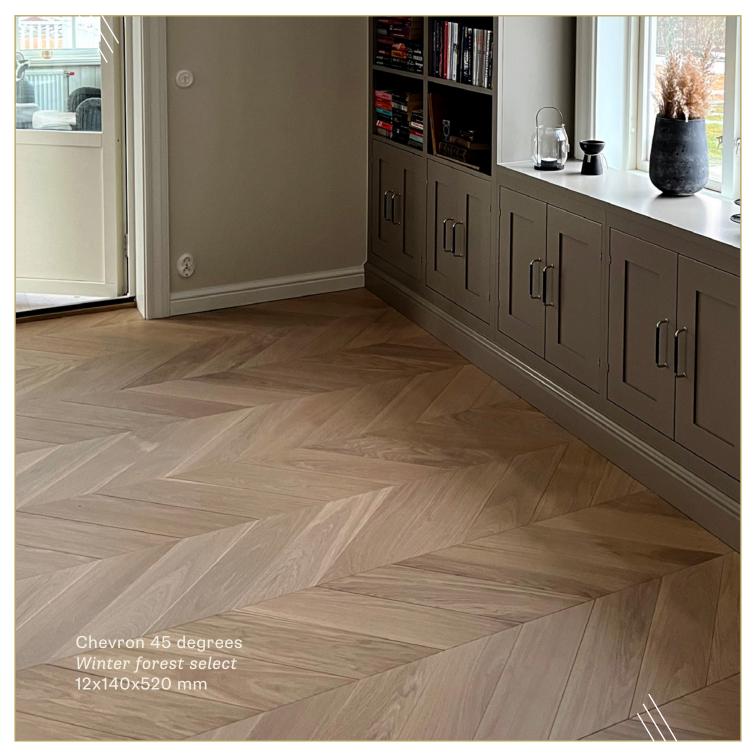

# Perfecto wood chevron and herringbone collection

Project brown

Brown sugar

Winter forest

Silver grey

Bisquit

Autumn way

Grey shadow