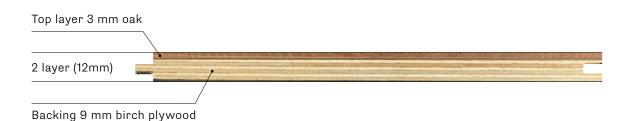

s of up to 9 mm in diameter. Sapwood of up to 10 mm on one side. Changes in the structure and colour of the wood. 5% allowable limit for defects.



### Classic

Healthy knots of up to 35 mm in diameter, changes in the structure and colour of the wood, black cracked (hollow) filled knots of up to 25 mm.
Sapwood of up to 10 mm on one side. Incompleteness of defect coating: up to 5 percent.
5% allowable limit for defects.



### Rustic

Healthy knots of up to 65 mm in diameter, changes in the structure of the wood. Filled knots up to 35 mm. Rather prominent changes in the colour. Core of up to 600 mm in length. Sapwood of up to 15 mm on one side. Incompleteness of defect coating: up to 5 percent.

5% allowable limit for defects.

## Surface







# Finishing



UV oil

# 12mm Construction



## **Dimensions**



# 15 mm Construction



## **Dimensions**



15x220x1200-2400

15x180x1200-1800











Company Perfecto wood manufactures wood parquet boards of different format: traditional boards, chevron and herringbone for almost 20 years. We invest in production machinery, product creation and people knowledge constantly.

#### WF USF:

- Highest-quality raw material: oak wood and birch plywood
- Modern production equipment and production process
- Highest qualification of employees in production and sales office
- Excellence in Service and Wood Knowledge



Manufaktūrų str. 20 LT-11342 Vilnius, Lithuania Mob. +370 655 33 736 info@perfektowood.lt www.perfektowood.lt