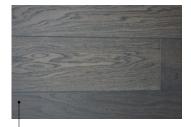

## Gradings

#### Select

Occasional healthy knots of up to 9 mm in diameter. Sapwood of up to 10 mm on one side. Changes in the structure and colour of the wood. 5% allowable limit for defects.

### Classic

Healthy knots of up to 35 mm in diameter, changes in the structure and colour of the wood, black cracked (hollow) filled knots of up to 25 mm.
Sapwood of up to 10 mm on one side. Incompleteness of defect coating: up to 5 percent.
5% allowable limit for defects.

### Rustic

Healthy knots of up to 65 mm in diameter, changes in the structure of the wood. Filled knots up to 35 mm. Rather prominent changes in the colour. Core of up to 600 mm in length. Sapwood of up to 15 mm on one side. Incompleteness of defect coating: up to 5 percent.

5% allowable limit for defects.