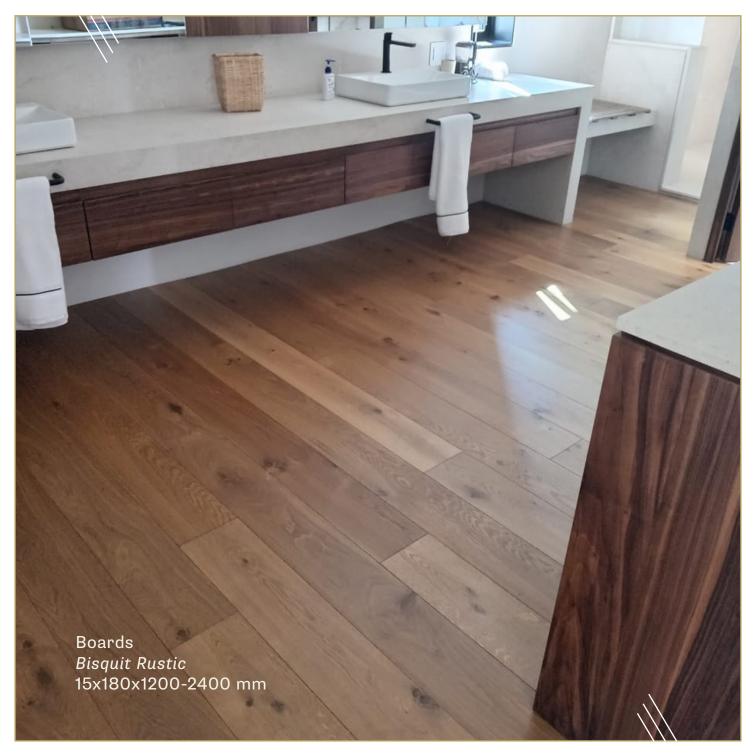

### Rustic

Healthy knots of up to 65 mm in diameter, changes in the structure of the wood. Filled knots up to 35 mm. Rather prominent changes in the colour. Core of up to 600 mm in length. Sapwood of up to 15 mm on one side. Incompleteness of defect coating: up to 5 percent.

5% allowable limit for defects.