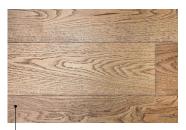

## Gradings

#### Rustic

Healthy knots of up to 65 mm in diameter, changes in the structure of the wood. Filled knots up to 35 mm. Rather prominent changes in the colour. Core of up to 600 mm in length. Sapwood of up to 15 mm on one side. Incompleteness of defect coating: up to 5 percent. 5% allowable limit for defects.