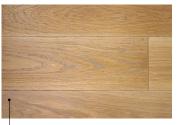

#### Select

Occasional healthy knots of up to 9 mm in diameter. Sapwood of up to 10 mm on one side. Changes in the structure and colour of the wood. 5% allowable limit for defects.

Construction