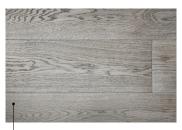

# Perfecto wood chevron and herringbone collection

Project brown

Silver grey

Grey shadow

Brown sugar

Bisquit

Lava

Spring honey