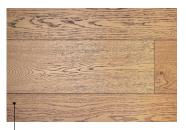

# Perfecto wood chevron and herringbone collection

Project brown

Silver grey

Grey shadow

Brown sugar

Bisquit

Lava

Spring honey