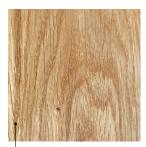

#### Classic

Healthy knots of up to 35 mm in diameter, changes in the structure and colour of the wood, black cracked (hollow) filled knots of up to 25 mm. Sapwood of up to 10 mm on one side. Incompleteness of defect coating: up to 5 percent. 5% allowable limit for defects.

#### Rustic

Healthy knots of up to 65 mm in diameter, changes in the structure of the wood. Filled knots up to 35 mm. Rather prominent changes in the colour. Core of up to 600 mm in length. Sapwood of up to 15 mm on one side. Incompleteness of defect coating: up to 5 percent. 5% allowable limit for defects.