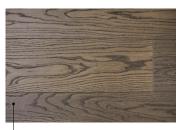

## Gradings

#### Classic

Healthy knots of up to 35 mm in diameter, changes in the structure and colour of the wood, black cracked (hollow) filled knots of up to 25 mm. Sapwood of up to 10 mm on one side. Incompleteness of defect coating: up to 5 percent. 5% allowable limit for defects.