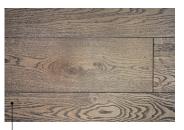

#### Rustic

Healthy knots of up to 65 mm in diameter, changes in the structure of the wood. Filled knots up to 35 mm. Rather prominent changes in the colour. Core of up to 600 mm in length. Sapwood of up to 15 mm on one side. Incompleteness of defect coating: up to 5 percent. 5% allowable limit for defects.