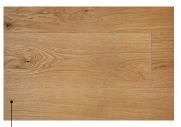

#### Select

Occasional healthy knots of up to 9 mm in diameter. Sapwood of up to 10 mm on one side. Changes in the structure and colour of the wood. 5% allowable limit for defects.

Construction