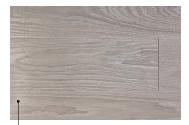

## Gradings

#### Select

Occasional healthy knots of up to 9 mm in diameter. Sapwood of up to 10 mm on one side. Changes in the structure and colour of the wood. 5% allowable limit for defects.

Construction