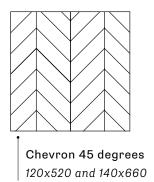

elect

Occasional healthy knots of up to 9 mm in diameter. Sapwood of up to 10 mm on one side. Changes in the structure and colour of the wood. 5% allowable limit for defects.

Construction



#### Classic

Healthy knots of up to 35 mm in diameter, changes in the structure and colour of the wood, black cracked (hollow) filled knots of up to 25 mm. Sapwood of up to 10 mm on one side. Incompleteness of defect coating: up to 5 percent. 5% allowable limit for defects.



#### Rustic

Healthy knots of up to 65 mm in diameter, changes in the structure of the wood. Filled knots up to 35 mm. Rather prominent changes in the colour. Core of up to 600 mm in length. Sapwood of up to 15 mm on one side. Incompleteness of defect coating: up to 5 percent. 5% allowable limit for defects.



## Dimensions





Chevron 60 degrees 120x550 and 140x690



120x595 and 140x720

## Surface

## Finishing



Sanded



Sawn marks



Brushed



UV oil

Company Perfecto wood manufactures wood parquet boards of different format: traditional boards, chevron and herringbone for almost 20 years. We invest in production machinery, product creation and people knowledge constantly.

#### OUR FACTORY USES:

- Highest-quality raw material: oak wood and birch plywood
- Modern production equipment and production process
- Highest qualification of employees in production and sales office



CONTACTS:

MB Perfekto wood

#### OFFICE ADDRESS:

Manufaktūrų str. 20 LT-11342 Vilnius, Lithuania Mob. +370 655 33 736 Email.: info@perfektowood.lt