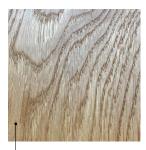

## Gradings

#### Select

Occasional healthy knots of up to 9 mm in diameter. Sapwood of up to 10 mm on one side. Changes in the structure and colour of the wood. 5% allowable limit for defects.

Construction