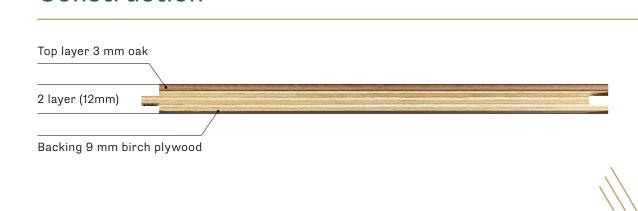

#### Select

Occasional healthy knots of up to 9 mm in diameter. Sapwood of up to 10 mm on one side. Changes in the structure and colour of the wood. 5% allowable limit for defects.

Construction