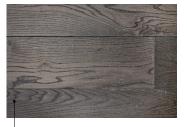

#### Classic

Healthy knots of up to 35 mm in diameter, changes in the structure and colour of the wood, black cracked (hollow) filled knots of up to 25 mm. Sapwood of up to 10 mm on one side. Incompleteness of defect coating: up to 5 percent. 5% allowable limit for defects.