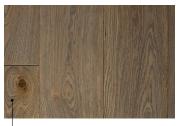

### Select

Occasional healthy knots of up to 8 mm in diameter. No sapwood. Changes in the structure and colour of the wood. 5% allowable limit for defects.

### Classic

Healthy knots of up to 35 mm in diameter, changes in the structure and colour of the wood, black cracked (hollow) filled knots of up to 15 mm. No sapwood. Incompleteness of defect coating: up to 5 percent. 5% allowable limit for defects.

### Rustic

Healthy knots of up to 65 mm in diameter, changes in the structure of the wood. Filled knots up to 35 mm. Rather prominent changes in the colour. Core of up to 600 mm in length. Sapwood of up to 15 mm on one side. Incompleteness of defect coating: up to 5 percent. 5% allowable limit for defects.