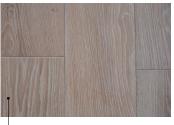

### Select

Occasional healthy knots of up to 8 mm in diameter. No sapwood. Changes in the structure and colour of the wood. 5% allowable limit for defects.

### Classic

Healthy knots of up to 35 mm in diameter, changes in the structure and colour of the wood, black cracked (hollow) filled knots of up to 15 mm. No sapwood. Incompleteness of defect coating: up to 5 percent. 5% allowable limit for defects.

### Rustic

Healthy knots of up to 65 mm in diameter, changes in the structure of the wood. Filled knots up to 35 mm. Rather prominent changes in the colour. Core of up to 600 mm in length. Sapwood of up to 15 mm on one side. Incompleteness of defect coating: up to 5 percent. 5% allowable limit for defects.