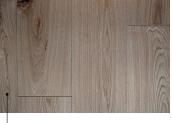

### Select

Occasional healthy knots of up to 8 mm in diameter. No sapwood. Changes in the structure and colour of the wood. 5% allowable limit for defects.

### Classic

Healthy knots of up to 35 mm in diameter, changes in the structure and colour of the wood, black cracked (hollow) filled knots of up to 15 mm. No sapwood. Incompleteness of defect coating: up to 5 percent. 5% allowable limit for defects.

### Rustic

Healthy knots of up to 65 mm in diameter, changes in the structure of the wood. Filled knots up to 35 mm. Rather prominent changes in the colour. Core of up to 600 mm in length. Sapwood of up to 15 mm on one side. Incompleteness of defect coating: up to 5 percent. 5% allowable limit for defects.