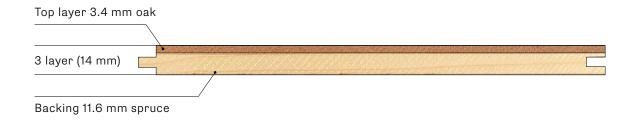

Nota



Calvare

# Gradings



### Select

Occasional healthy knots of up to 8 mm in diameter. No sapwood. Changes in the structure and colour of the wood. 5% allowable limit for defects.



### Classic

Healthy knots of up to 35 mm in diameter, changes in the structure and colour of the wood, black cracked (hollow) filled knots of up to 15 mm. No sapwood. Incompleteness of defect coating: up to 5 percent. 5% allowable limit for defects.



### Rustic

Healthy knots of up to 65 mm in diameter, changes in the structure of the wood. Filled knots up to 35 mm. Rather prominent changes in the colour. Core of up to 600 mm in length. Sapwood of up to 15 mm on one side. Incompleteness of defect coating: up to 5 percent. 5% allowable limit for defects.

### Construction

### Tongue groove profile



### Click profile



Backing 11.6 mm spruce

### Dimensions



#### On special requests:

200 x 1800 / 2000 / 2200 mm 220 x 1800 / 2000 / 2200 mm 240 x 1800 / 2000 / 2200 mm 260 x 1800 / 2000 / 2200 mm 280 x 1800 / 2000 / 2200 mm 300 x 1800 / 2000 / 2200 mm

### Surface



Brushed

# Finishing



3 coats of harwax oil

Company Perfecto wood manufactures wood parquet boards of different format: traditional boards, chevron and herringbone for almost 20 years. We invest in production machinery, product creation and people knowledge constantly.

#### OUR FACTORY USES:

- Highest-quality raw material: oak wood and birch plywood
- Modern production equipment and production process
- Highest qualification of employees in production and sales office



#### CONTACTS:

MB Perfekto wood

#### OFFI