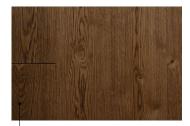

### Classic

Healthy knots of up to 35 mm in diameter, changes in the structure and colour of the wood, black cracked (hollow) filled knots of up to 15 mm. No sapwood. Incompleteness of defect coating: up to 5 percent. 5% allowable limit for defects.