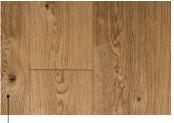

### Select

Occasional healthy knots of up to 8 mm in diameter. No sapwood. Changes in the structure and colour of the wood. 5% allowable limit for defects.

### Classic

Healthy knots of up to 35 mm in diameter, changes in the structure and colour of the wood, black cracked (hollow) filled knots of up to 15 mm. No sapwood. Incompleteness of defect coating: up to 5 percent. 5% allowable limit for defects.

### Rustic

Healthy knots of up to 65 mm in diameter, changes in the structure of the wood. Filled knots up to 35 mm. Rather prominent changes in the colour. Core of up to 600 mm in length. Sapwood of up to 15 mm on one side. Incompleteness of defect coating: up to 5 percent. 5% allowable limit for defects.