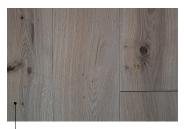

### Select

Occasional healthy knots of up to 8 mm in diameter. No sapwood. Changes in the structure and colour of the wood. 5% allowable limit for defects.

### Classic

Healthy knots of up to 35 mm in diameter, changes in the structure and colour of the wood, black cracked (hollow) filled knots of up to 15 mm. No sapwood. Incompleteness of defect coating: up to 5 percent. 5% allowable limit for defects.

### Rustic

Healthy knots of up to 65 mm in diameter, changes in the structure of the wood. Filled knots up to 35 mm. Rather prominent changes in the colour. Core of up to 600 mm in length. Sapwood of up to 15 mm on one side. Incompleteness of defect coating: up to 5 percent. 5% allowable limit for defects.