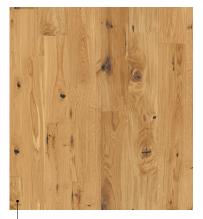

### Rustic

Healthy knots of up to 65 mm in diameter, changes in the structure of the wood. Filled knots up to 35 mm. Rather prominent changes in the colour. Core of up to 600 mm in length. Sapwood of up to 15 mm on one side. Incompleteness of defect coating: up to 5 percent. 5% allowable limit for defects.