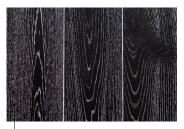

### Rustic

Healthy knots of up to 65 mm in diameter, changes in the structure of the wood. Filled knots up to 35 mm. Rather prominent changes in the colour. Core of up to 600 mm in length. Sapwood of up to 15 mm on one side. Incompleteness of defect coating: up to 5 percent. 5% allowable limit for defects.