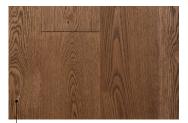

### Select

Occasional healthy knots of up to 8 mm in diameter. No sapwood. Changes in the structure and colour of the wood. 5% allowable limit for defects.