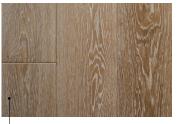

# perfekto wood

PARQUET BOARDS

MAKE YOUR HOME PERFECT WITH LUXURY WOOD FLOORS

3 layer boards collection

# Perfecto wood 3 layer boards collection



Alsace



Palido



Hansa



Arctico







Brezza



Emma



Cognac



Cedro

# Perfecto wood 3 layer boards collection



Ornika



Cabara



Dione



Asfalt







Elbe



Canton



Earth



Est

# Perfecto wood 3 layer boards collection



Fresca



Glaston



Largo



Luso



Amalgama



Nota



Calvare

# Gradings



### Select

Occasional healthy knots of up to 8 mm in diameter. No sapwood. Changes in the structure and colour of the wood. 5% allowable limit for defects.



### Classic

Healthy knots of up to 35 mm in diameter, changes in the structure and colour of the wood, black cracked (hollow) filled knots of up to 15 mm. No sapwood. Incompleteness of defect coating: up to 5 percent. 5% allowable limit for defects.



### Rustic

Healthy knots of up to 65 mm in diameter, changes in the structure of the wood. Filled knots up to 35 mm. Rather prominent changes in the colour. Core of up to 600 mm in l