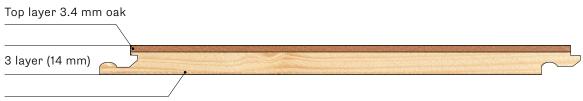

adings



### Select

Occasional healthy knots of up to 8 mm in diameter. No sapwood. Changes in the structure and colour of the wood. 5% allowable limit for defects.



### Classic

Healthy knots of up to 35 mm in diameter, changes in the structure and colour of the wood, black cracked (hollow) filled knots of up to 15 mm. No sapwood. Incompleteness of defect coating: up to 5 percent. 5% allowable limit for defects.



### Rustic

Healthy knots of up to 65 mm in diameter, changes in the structure of the wood. Filled knots up to 35 mm. Rather prominent changes in the colour. Core of up to 600 mm in length. Sapwood of up to 15 mm on one side. Incompleteness of defect coating: up to 5 percent. 5% allowable limit for defects.

### Construction

### Tongue groove profile



### Click profile



Backing 11.6 mm spruce

### Dimensions



#### On special requests:

200 x 1800 / 2000 / 2200 mm 220 x 1800 / 2000 / 2200 mm 240 x 1800 / 2000 / 2200 mm 260 x 1800 / 2000 / 2200 mm 280 x 1800 / 2000 / 2200 mm 300 x 1800 / 2000 / 2200 mm

### Surface



Brushed

# Finishing



3 coats of harwax oil

Company Perfecto wood manufactures wood parquet boards of different format: traditional boards, chevron and herringbone for almost 20 years. We invest in production machinery, product creation and people knowledge constantly.

#### OUR FACTORY USES:

- Highest-quality raw material: oak wood and birch plywood
- Modern production equipment and production process
- Highest qualification of employees in production and sales office



#### CONTACTS:

MB Perfekto wood

#### OFFICE ADDRESS:

Manufakt