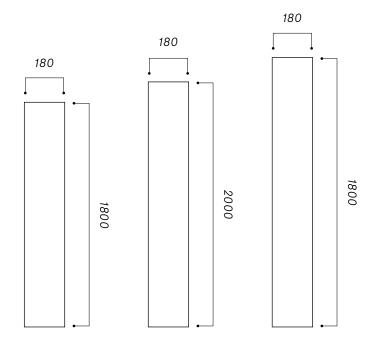

### Dimensions

#### On special requests:

200 x 1800 / 2000 / 2200 mm 220 x 1800 / 2000 / 2200 mm 240 x 1800 / 2000 / 2200 mm 260 x 1800 / 2000 / 2200 mm 280 x 1800 / 2000 / 2200 mm 300 x 1800 / 2000 / 2200 mm