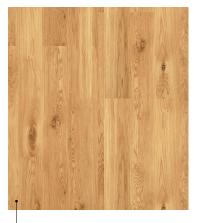

### Classic

Healthy knots of up to 35 mm in diameter, changes in the structure and colour of the wood, black cracked (hollow) filled knots of up to 15 mm. No sapwood. Incompleteness of defect coating: up to 5 percent. 5% allowable limit for defects.