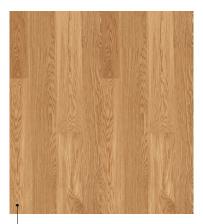

### Select

Occasional healthy knots of up to 8 mm in diameter. No sapwood. Changes in the structure and colour of the wood. 5% allowable limit for defects.